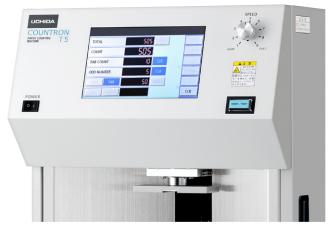

## Intuitive touch screen operation & settings.

The large touch screen control panel makes setting and operation easy. Number of counted sheets, total count are clearly indicated. Tab tape insertion setting is also straightforward.