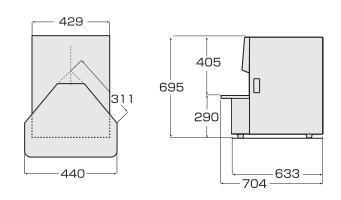

| Machine type            | Tabletop sheet counter                                                                                                     |
|-------------------------|----------------------------------------------------------------------------------------------------------------------------|
| Counting mechanism      | Pin & blade system                                                                                                         |
| Counting speed          | 0-2,000sheets/min.                                                                                                         |
| Countable paper quality | 22-186gsm                                                                                                                  |
| Countable paper size    | Min.: 55x90mm *36x55mm when using small item counting guide Max.: 300x420mm *350x660mm when using large table              |
| Stacking capacity       | Up to 120mm* subject to change depending on paper weight                                                                   |
| Tab tape insertion      | Yes / Every 2 to 1,000sheets / Tape roll: 6mmx100m                                                                         |
| Power source            | 110V, 120V, 220V, 230V or 240V, 50/60Hz, single phase                                                                      |
| Power consumption       | 440W                                                                                                                       |
| Dimensions              | 440(W)x704(D)x695(H)mm                                                                                                     |
| NET weight              | 75kg                                                                                                                       |
| Options                 | Count record management system for PC<br>RAM for random tabbing program memory<br>Large table<br>Small item counting guide |