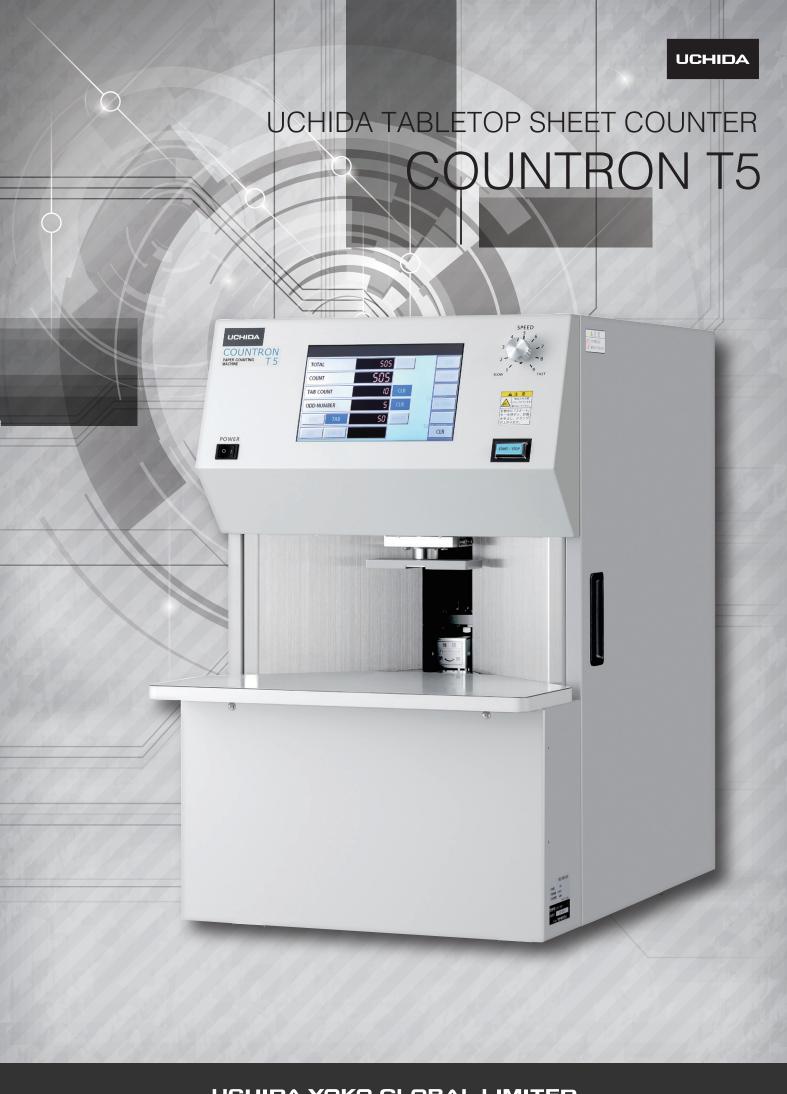

# Countron T5

# Helps automation and increases productivity of sheet counting, batching works.

Counting a large number of papers, such as documents, prints, forms etc. can be a serious bottleneck of a workflow. UCHIDA Countron T5 is an ideal solution for helping automating such a process. Its accurate pin & blade counting mechanism, proven by thousands of users for several decades enables the operator to count a pile of sheet by just a press of a button. Although the Countron T5 is an entry tabletop model, the maximum counting speed reaches 2,000sheets/min., with a capability of inserting tab tapes in every 2 - 1,000 sheets, or as the operator designated.

#### Thanks to its small footprint, the T5 fits any workplaces.

The Countron T5 is compact mechanical sheet counter with a capability of tab tape insertion. For its small footprint, it fits various workplaces such as offices, print shops, inhouse print etc.