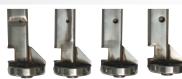

## Quick counting blade change without a tool.

By exchanging air suction counting blade, the Countron T5 can count a wide range of stock from 22gsm up to 186gsm in paper weight. Exchanging blades is quick and tool-free.

# **Specifications**

**Counting blades** 

Inserting tape roll

| Blade              | Descriptions                                                                                          |
|--------------------|-------------------------------------------------------------------------------------------------------|
| Suction blade No.1 | For 22-52 gsm, Copy paper, Pure-white rolls, Fine quality paper, NCR paper etc.                       |
| Suction blade No.2 | For 52-105 gsm, Fine quality paper, NCR paper, OCR paper, Form paper, Tucked paper, Coated paper etc. |
| Suction blade No.3 | For 105-157 gsm, Fine quality paper, OCR paper etc.                                                   |
| Suction blade No.4 | For 157-186 gsm, Fine quality paper, OCR paper, Kent paper etc.                                       |