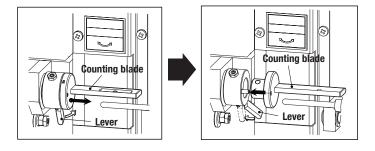

## Quick counting blade change without a tool.

By exchanging air suction counting blade, the Countron T5 can count a wide range of stock from 22gsm up to 186gsm in paper weight. Exchanging blades is quick and tool-free.

# **Specifications**

**Counting blades** 

Inserting tape roll

| Blade              | Descriptions                                                                                          |
|--------------------|-------------------------------------------------------------------------------------------------------|
| Suction blade No.1 | For 22-52 gsm, Copy paper, Pure-white rolls, Fine quality paper, NCR paper etc.                       |
| Suction blade No.2 | For 52-105 gsm, Fine quality paper, NCR paper, OCR paper, Form paper, Tucked paper, Coated paper etc. |
| Suction blade No.3 | For 105-157 gsm, Fine quality paper, OCR paper etc.                                                   |
| Suction blade No.4 | For 157-186 gsm, Fine quality paper, OCR paper, Kent paper etc.                                       |